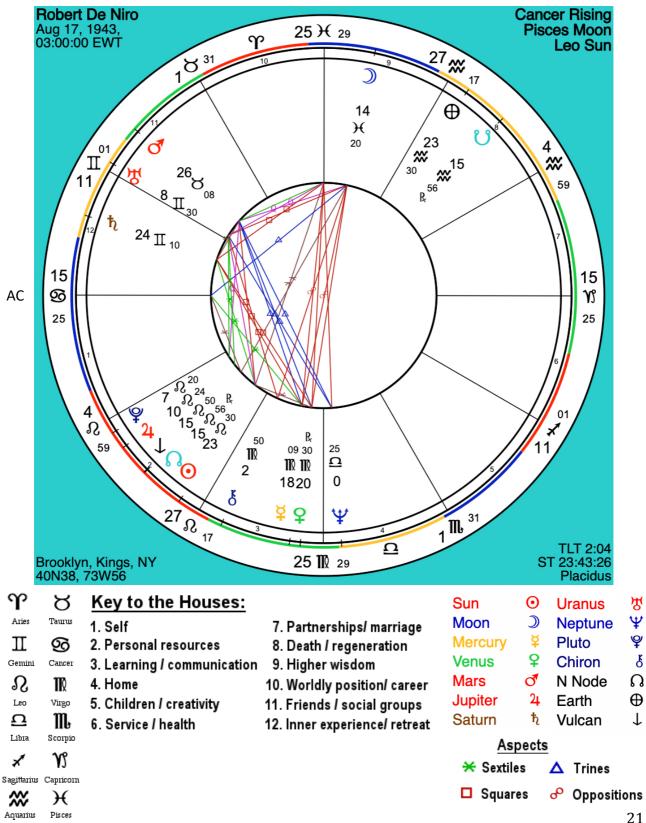

#### **Your Natal Chart**

Your Soul Sign (Rising Sign / Ascendant) is on the left (AC). The small numbers 1-12 inside each segment anti-clockwise from the AC are the **house numbers**. The colored lines in the center of the wheel indicate 'aspects' (see key below):

Chart generated using Time Passages astrology software. Report created with Time Cycles software with introduction and interpretation by Ruth Hadikin. This edition ©Ruth Hadikin 2022 <a href="https://RuthHadikin.com">https://RuthHadikin.com</a>