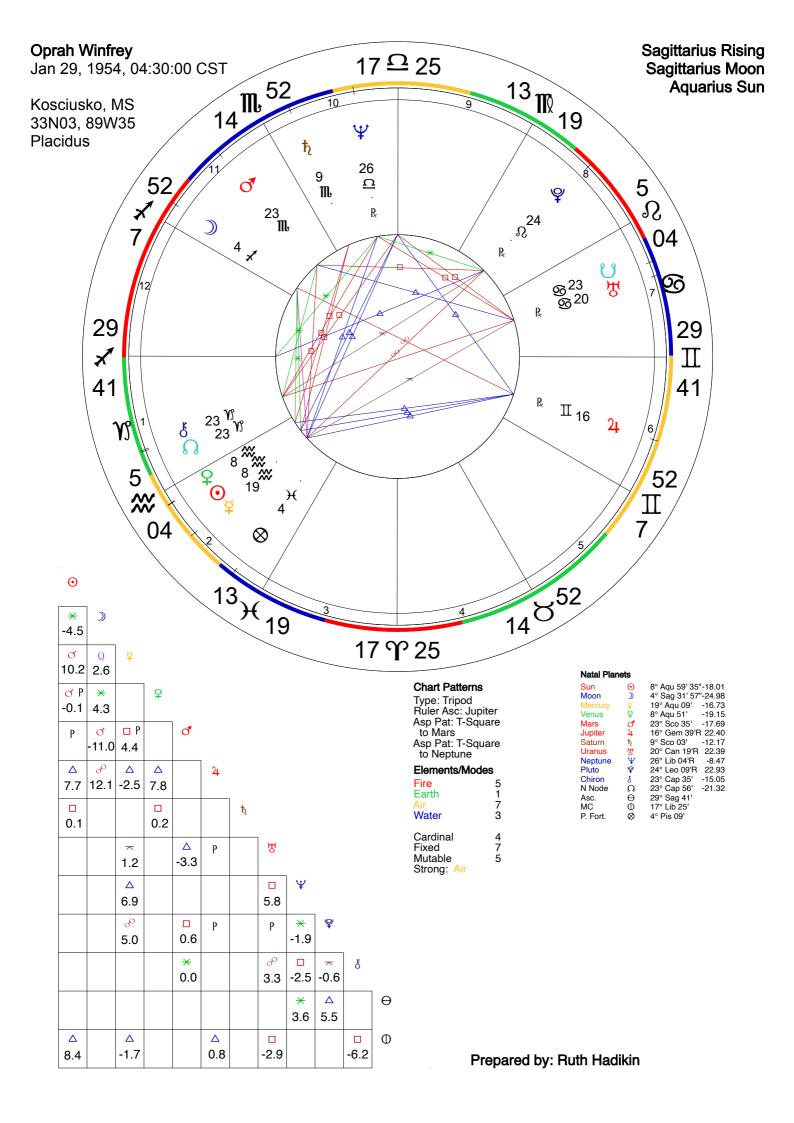

#### \*\*\*\*\*\*\*\*\*\*\*\*\*\*\* Key to Aspect Symbols:

| Symbol                  | Name           | Angle / Orb | Keyword             |
|-------------------------|----------------|-------------|---------------------|
| Q                       | conjunction    | 0° ± 8°     | Blending            |
| 00                      | opposition     | 180° ± 8°   | Dynamic (Difficult) |
| Δ                       | trine          | 120° ± 8°   | Flowing (Easy)      |
|                         | square         | 90° ± 8°    | Dynamic (Difficult) |
| *                       | sextile        | 60° ± 6°    | Flowing (Easy)      |
| $\overline{\mathbf{x}}$ | inconjunct     | 150° ± 4°   | Dynamic (Difficult) |
| Q                       | quintile       | 72° ± 2°    | Flowing (Easy)      |
| $\mathbf{x}$            | semi-sextile   | 30° ± 2°    | Dynamic (Difficult) |
| $\angle$                | semi-square    | 45° ± 2°    | Dynamic (Difficult) |
| Ą                       | sesquiquadrate | 135° ± 2°   | Dynamic (Difficult) |

#### Key to the Houses

- 1. Self
- 2. Personal resources
- 3. Learning / communication
- 4. Home
- 5. Children / creativity
- 6. Service / health
- 7. Partnerships/ marriage

★

☆ ☆

 $\star$ 

☆

- 8. Death / regeneration
- 9. Higher wisdom
- 10. Worldy position/ career
- 11. Friends / social groups
- 12. Inner experience/ retreat

#### 12 Month Transit Report for Oprah Winfrey, starting 1/1/2022 Jan 29, 1954, 04:30 CST Maximum orb: 2 degrees, sorted by Begin Date Interpretation text by Henry Seltzer

Copyright 1999 - 2021 Astrograph Software, Inc.